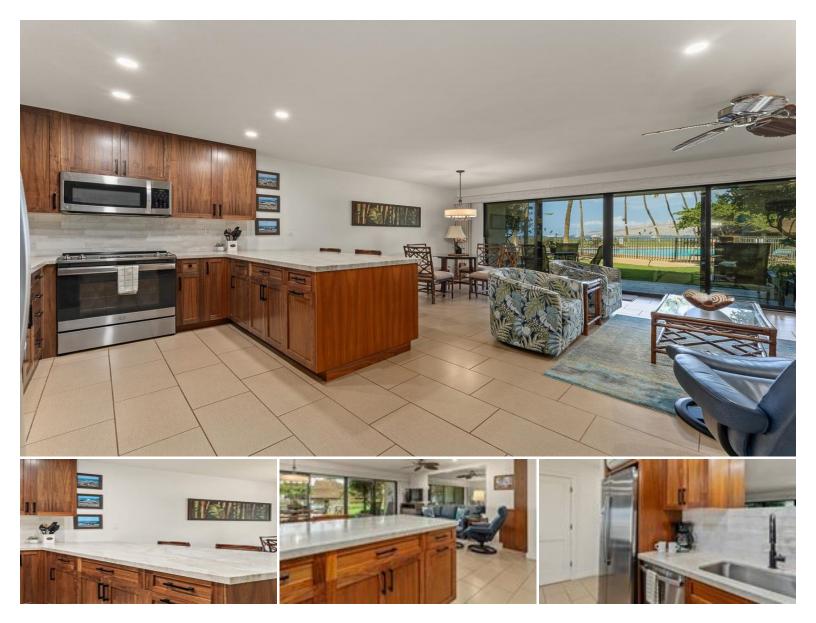

## 12 S Kihei Rd #E3

Condo for Sale in South, Maui | MLS 405829

**225,205 759** sqft land sqft living

1 bedrooms

ns bathrooms

1

**\$1,439,000** listing price

Enter this beach communities beautifully renovated condo steps from the white sands of Sugar Beach. Ma'alaea Surf Resort is a hidden gem in North Kihei that has a loyal following and is always in high demand! This fantastic ground floor unit has been completely updated and with all new appliances too. From the expansive living room to the beautifully remodeled kitchen with stainless steel appliance, granite counter tops and much more! Tennis courts, pickleball, basketball, shuttle board, two pools all steps from six miles of pristine sand for