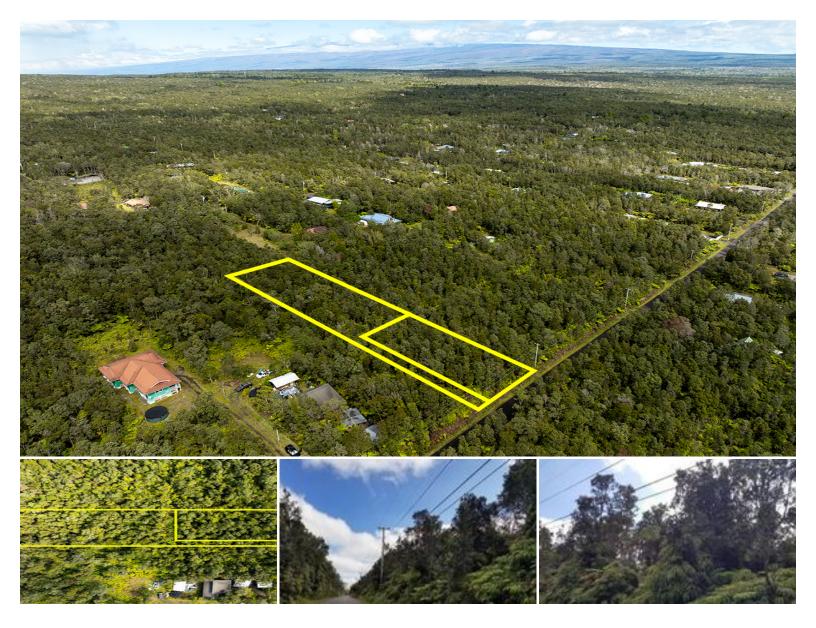

## **NAHELENANI ST**

House for Sale in Puna, Big Island | MLS 720741

**24,850** \$80,000 sqft land listing price

Enjoy the lush native vegetation on these two contiguous (front and back) lots located in Ohia Estates.. Sale includes back lot, TMK: 3/1-1-59-37 (15,700 sq. ft., Lot 53B-355), and front lot, TMK: 3/1-1-59-38 (9,150 sq. ft. Lot 53B-392). Per HELCO, SSPP has been paid in full on both lots, Buyer to confirm as part of J-1. Ohia Estates features paved County roads, no CC&R's or road maintenance fees, and high speed internet with Spectrum Cable is available in portions of the subdivision, Buyers are advised to confirm availability with SPECTRUM. Located at