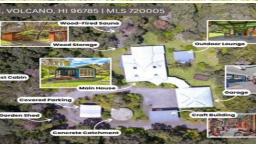

## **19-4045 MAILE AVE**

House for Sale in Puna, Big Island | MLS 720005

157,774 1,473

bedrooms

bathrooms

**\$899,000** listing price

This classic Volcano Craftsman-style home combines nostalgic charm with modern updates, creating a vibrant estate for multi-generational living. Accessed via a covered walkway from an oversized garage, the main house features a contemporary kitchen with hardwood cabinets, Corian counters, and refinished wood floors. A cozy wood-burning fireplace is the perfect spot to enjoy a good book in the splendid Volcano rainforest. Motorized skylights and large windows enhance the bright, airy space. The primary bedroom looks into the gardens