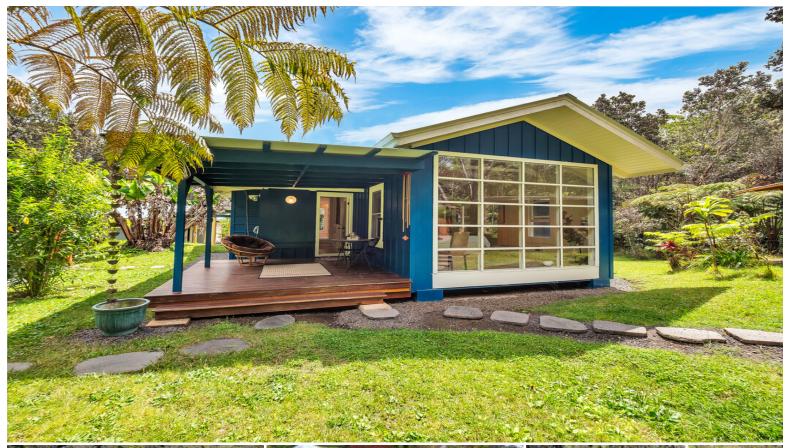

## **19-4045 MAILE AVE**

House for Sale in Puna, Big Island | MLS 720005

157,774 1,473

bedrooms

bathrooms

**\$899,000** listing price

This classic Volcano Craftsman-style home combines nostalgic charm with modern updates, creating a vibrant estate for multi-generational living. Accessed via a covered walkway from an oversized garage, the main house features a contemporary kitchen with hardwood cabinets, Corian counters, and refinished wood floors. A cozy wood-burning fireplace is the perfect spot to enjoy a good book in the splendid Volcano rainforest. Motorized skylights and large windows enhance the bright, airy space. The primary bedroom looks into the gardens