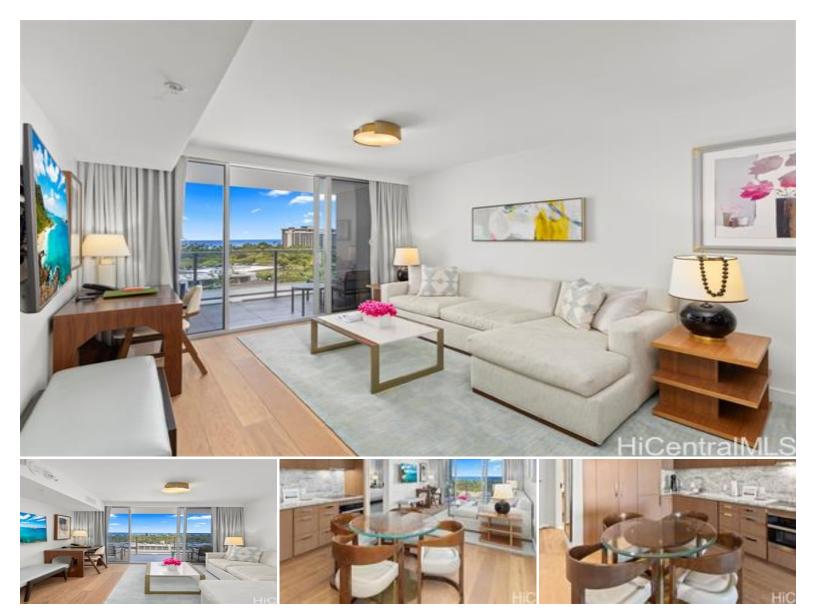

## Condo for Sale in Honolulu, Oahu | MLS 202511219

820 sqft living

\$1,150,000

**2** bathrooms bedrooms listing price

Let us introduce you to this beautifully refined 1-bedroom, 2-bathroom residence located in the highly sought-after Diamond Head Tower of The Ritz-Carlton Residences, Waikiki.

Among the "Deluxe Residences," this unit is exceptionally rare—featuring 820 sqft of interior space and a spacious covered lanai that

brings the total to 1,016 sqft. It is the largest in its category. The lanai stretches from the living room to the bedroom and offers daily views of lush greenery,