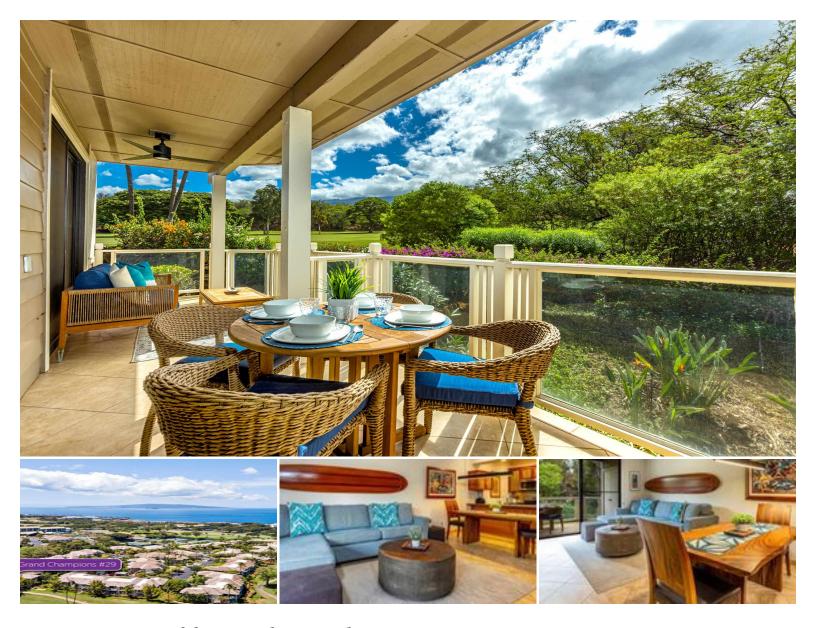

## **155 Wailea Ike Pl #29**

Condo for Sale in South, Maui | MLS 405834

532,303 1,148

saft living

bedrooms

2 bathrooms \$1,188,000

listing price

The one you've been waiting for at Grand Champions: Unit #29! Rarely do these ground floor corner locations become available in the community. From top to bottom, this villa has so much to offer. With beautiful views of Haleakala, this home is conveniently located on the tranquil, back end of the complex. The covered lanai looks east over the Wailea Blue Golf Course, and offers homeowners the utmost privacy. This is the most highly sought after floor plan in the neighborhood with the flexible "lock off" feature. There are 2 roomy primary-