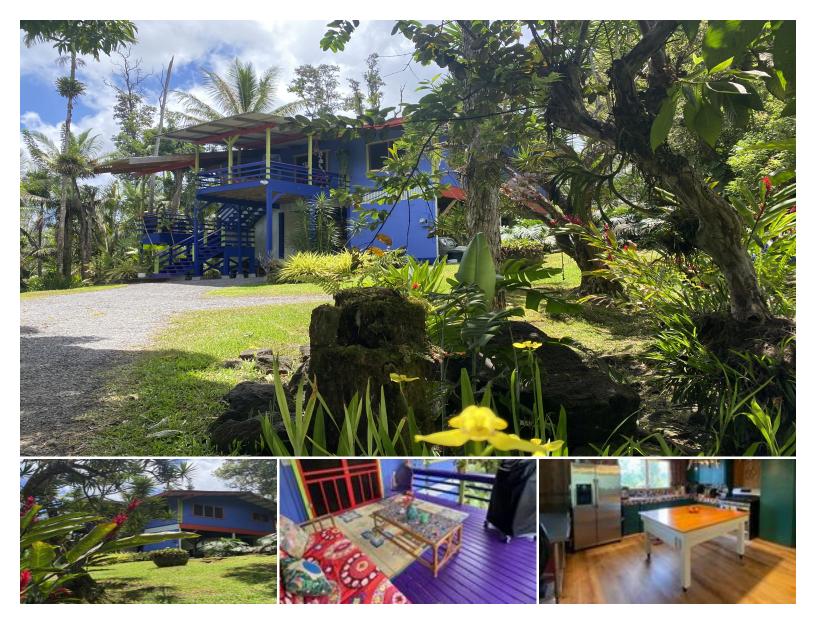

\*WHAT A GEM!\* Finally, a house that has it all. This well maintained, permitted home on two landscaped acres, has that old school charm with a new house feel. You'll feel like you're in a treehouse on the second floor with it's wooden walls and ceilings, and many large windows to enjoy the breeze and treetop views. It's here on the second floor where you'll find the kitchen / living areas, two bedrooms and one bathroom, not to mention two separate seating areas on the lanai to take in even more beautiful views.