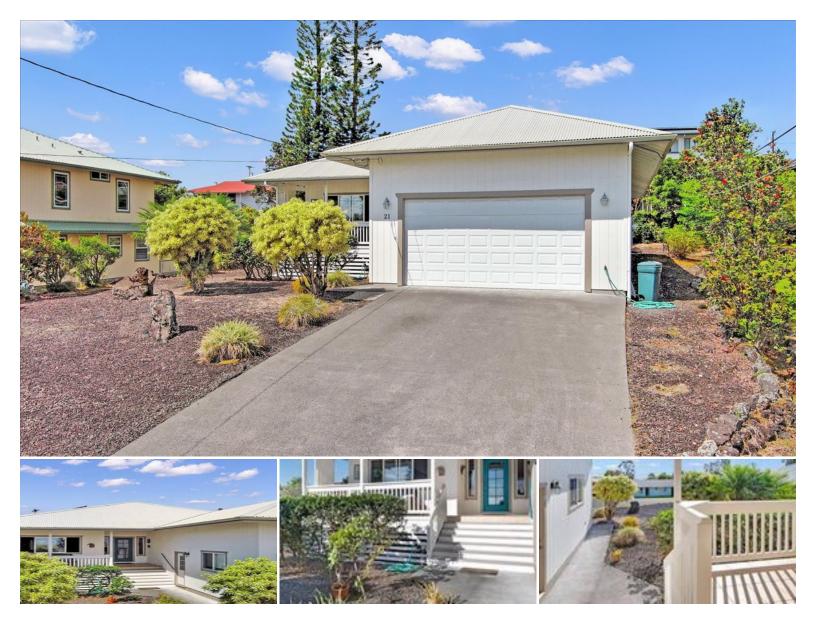

## 21 PONI MOI PL

House for Sale in South Hilo, Big Island | MLS 720224

**11,047** sqft land

**1,490 3** sqft living beau

3 2 bedrooms bathrooms **\$799,000** listing price

Custom Home in Sought-After Legacy Neighborhood in DeSilva School District! Copy link for property video https://pahoaproperty.vids.io/ videos/0691dbbe181ee7c18f/21-poni-moi-place

MUST SEE! Turnkey, Fully Furnished Home in the Highly Rated E.B. DeSilva School District. Located in a quiet Kaumana cul-de-sac, this beautifully maintained 1,490 sq. ft. custom-built home is on the market for the first time. Built in 2005, it features vaulted ceilings, spacious rooms, and a garage with extra-high ceilings—