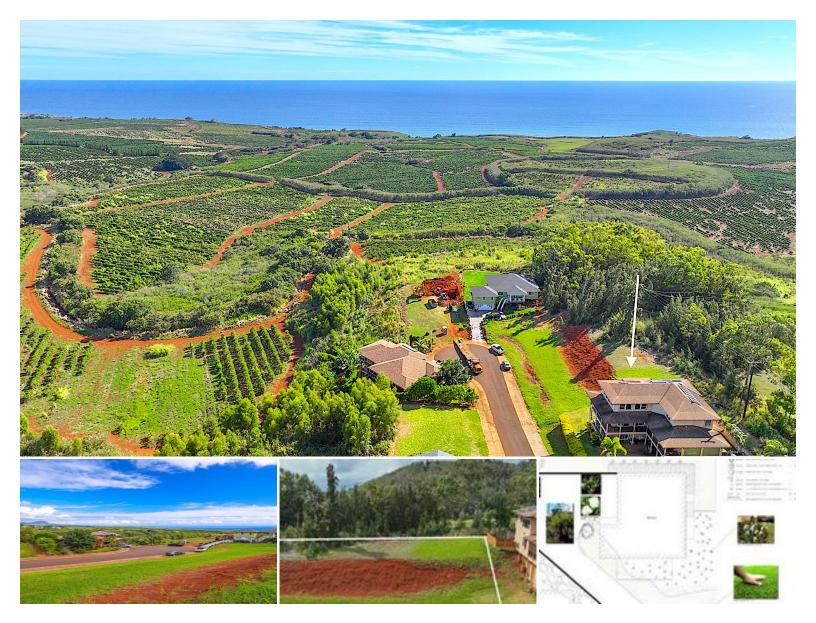

## **KUAAINA ST**

House for Sale in South Shore, Kauai | MLS 720765

10,023 \$499,999

sqft land li

listing price

House, landscaping, and grading plans are included and available for review to help visualize the potential of this lot and get a head start on the building project. The plans include space for an Additional Dwelling Unit (ADU). Underground utilities, including electricity, cable, phone, and water, are already in place. This view lot in Kakela Makai's Phase III Oceanview Subdivision offers an exceptional opportunity to build in one of Kauai's most desirable residential communities. Located in Kalaheo on the island's South Shore, the property offers