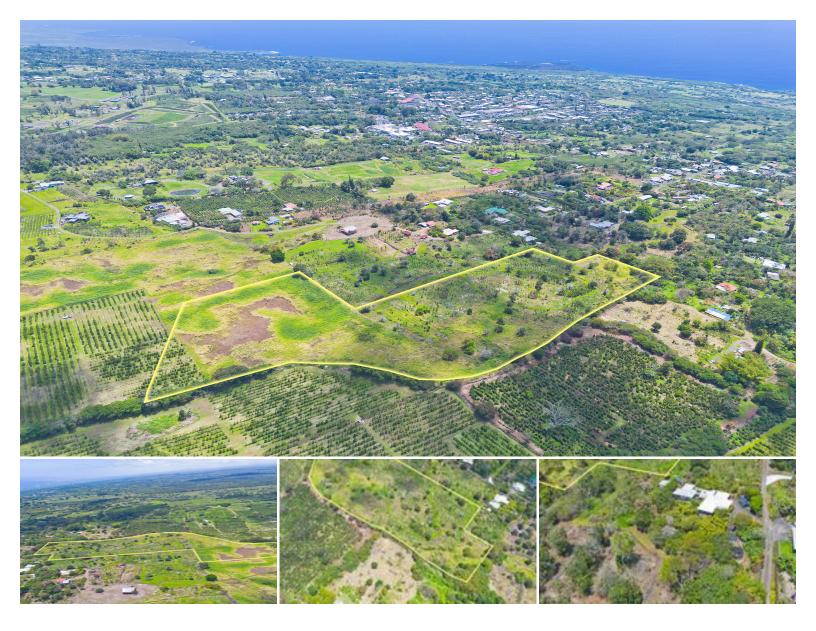

## **659,890 \$1,150,000** sqft land listing price

Rarely available 15.15 acre parcel zoned A-5A conveniently located mauka, between and within a short distance of Kainaliu and Kealakekua townships. The approximate median elevation of this parcel is 1,880' and it is accessed from paved Hokukano Road via an easement of way over a 16' wide road.

This property has been owned by the same family in excess of 70 years. A portion of the property had been planted in coffee and macadamia, some of which remain, while the remainder is pasture.

Listed by Sue Brown Realty and Associates