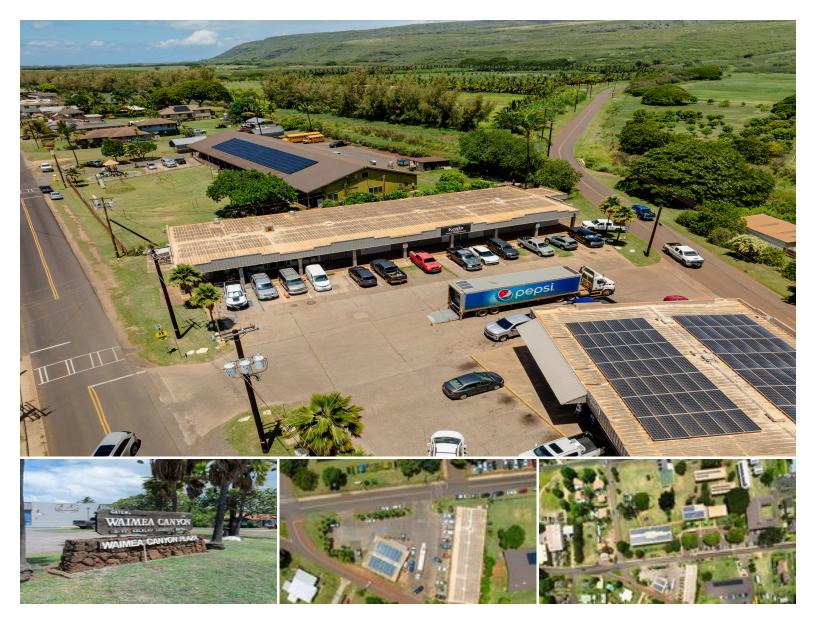

## 8171 KEKAHA RD

House for Sale in West Side, Kauai | MLS 720800

37,026

9,860

**\$2,600,000** listing price

sqft land

saft living

Waimea Canyon Plaza is an income-producing retail property offered for sale in Kekaha, on the island of Kauai, state of Hawaii. This offering consists of approximately 9,860 square feet of building area within two buildings on 37,026 square feet of fee simple land zoned C-N (Neighborhood Commercial). PROPERTY HIGHLIGHTS:

- -Income & \*Owner-User Potential\*
- -Two Buildings with \*Solar\* Savings

Listed by Chaney, Brooks & Company, LLC

Statewide Customer Support Offices on All Islands

HawaiiLife.com (800)667-5028 call or text re@HawaiiLife.com email support