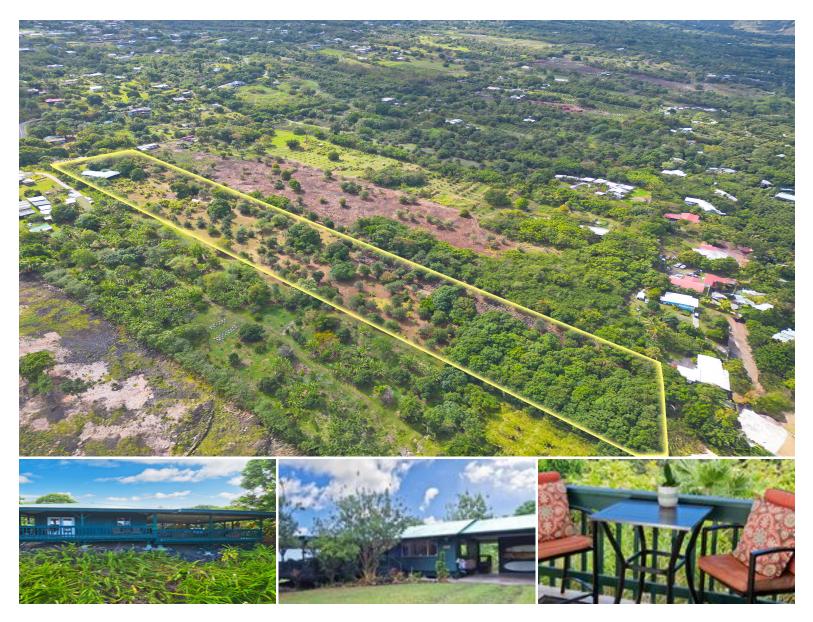

## 83-5401 MANAKO RD

House for Sale in South Kona, Big Island | MLS 718614

**402,059 2,072** sqft land sqft living

**7** bedrooms **\$750,000** listing price

This is a leasehold property.

Welcome to this idyllic 9.23 acre productive farm blessed with access friendly terrain and located at a median elevation of approximately 850'. Within a short driving distance to the north is historic and awe-inspiring Kealakekua Bay while a similar distance to the south is popular and historic Honaunau Bay.

5

bathrooms

Situated in a very private setting at the upper end of the property is an impressive 3bd/2.5ba home that overlooks the farm and beyond to a view of the ocean. A

Listed by Sue Brown Realty and Associates