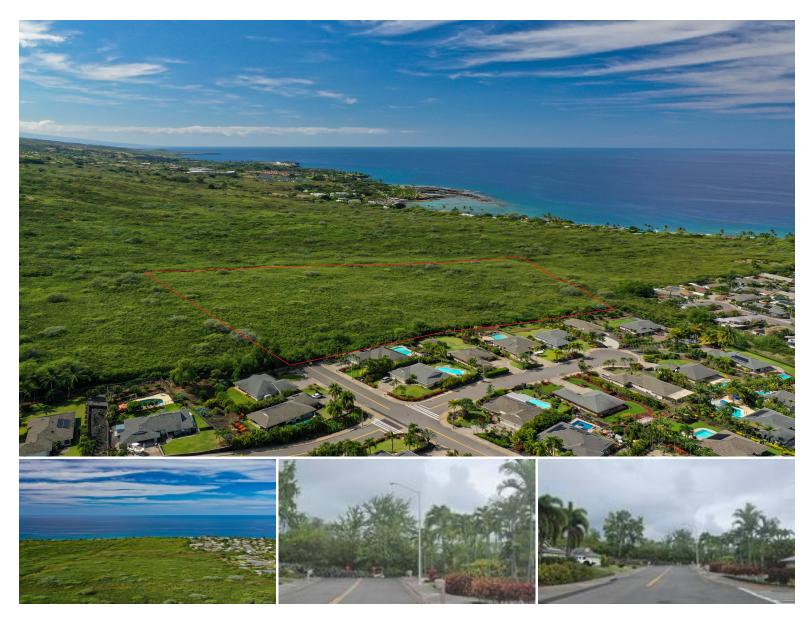

## **77-210 KAPUKAPU ST**

House for Sale in North Kona, Big Island | MLS 720804

## 243,456 \$1,800,000

sqft land listing price

New two-lot subdivision. Adjacent Lot 3-A-1 with 5.38 acres also for sale at \$1,400,000. Estate acreage overlooking the blue Pacific and nestled up to the undeveloped edge of Keauhou Resort. Kahalu'u Bay and Beach; Magic Sands Beach; Kona Country Club; Keauhou Bay and Shopping Center all nearby. Ultimate privacy at dead end of public street with underground utilities including water, sewer, electrical and CATV. Department of Water Supply has written that additional water credits can be made available. Archeological Inventory Survey