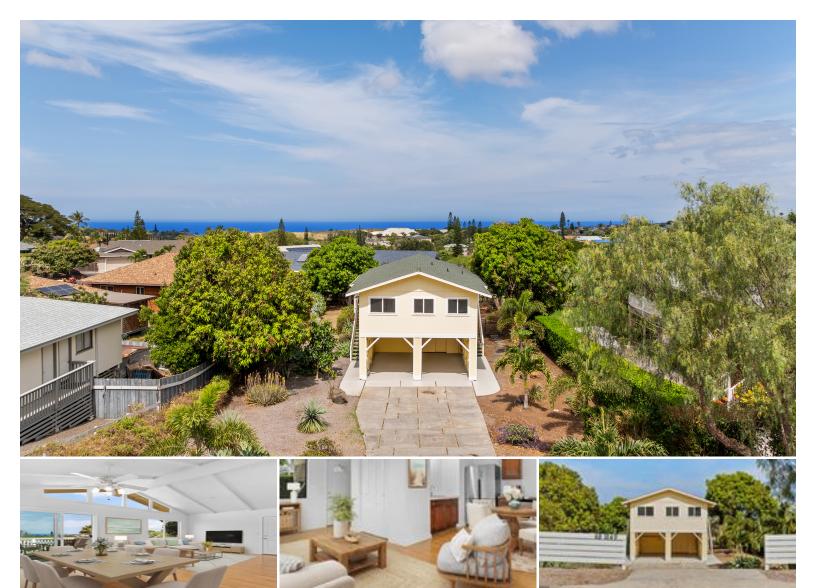

## **68-1849 LINA POEPOE ST**

House for Sale in Kohala Coast, South Kohala | MLS 720806

**12,476** sqft land

**1,320** sqft living

**4** bedrooms

**2** bathrooms

\$749,000

listing price

Discover this incredible Hawaiian paradise in Waikoloa Village with lovely ocean and sunset views! This move-in ready retreat features two separate residences – a 3-bedroom home upstairs and a spacious studio downstairs, each with private entrances and full bathrooms. Perfect for savvy investors or homeowners looking for rental income or secluded space for family and friends. The home was beautifully updated with a new kitchen, bathrooms, roof, paint, and windows just seven years ago. Enjoy outdoor living on the lanai facing the ocean while the