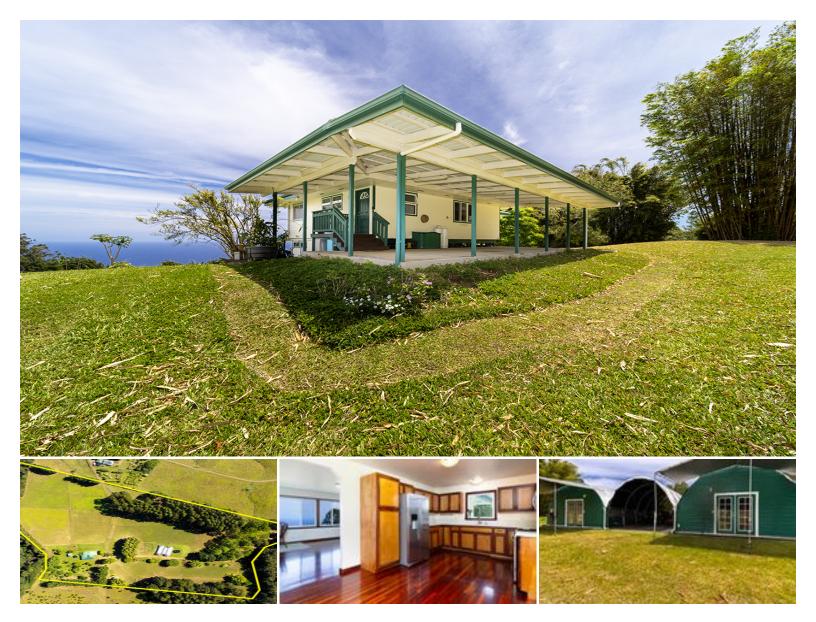

## **35-486 PAHALE RD**

House for Sale in Hamakua, Big Island | MLS 720750

**744,005 2,424** sqft land sqft living **4** bedrooms **\$1,599,000** listing price

## SELLER FINANCING OPTION!!!

ENJOY THE VIDEO!

Welcome to your immaculately cared for off-grid farmstead, ranch or equestrian estate featuring 17 lush, ocean-view acres on the spectacular Hamakua Coast. Designed for sustainability, beauty, and income potential, this rare offering includes a spacious 2,200 sq ft, two-level home with 4 bedrooms and 3 bathrooms, one with kitchenette, an un-permitted studio guest house, 2 huge