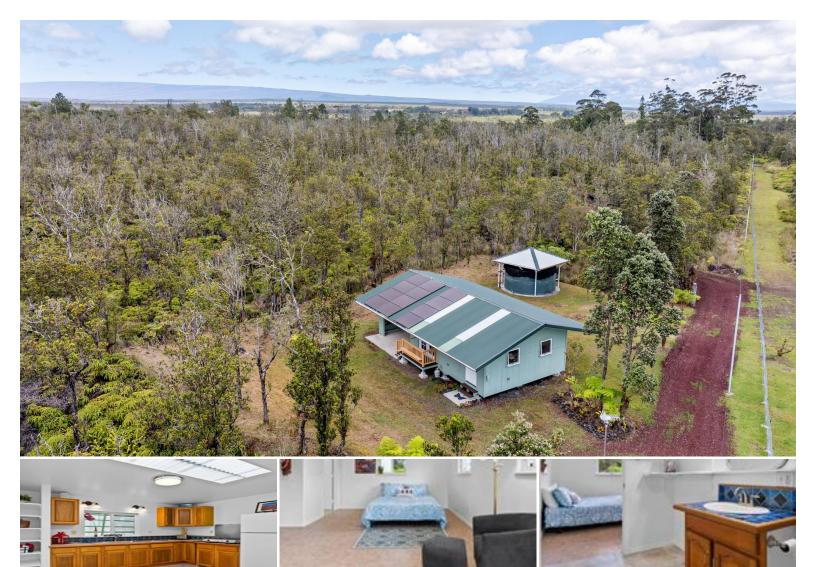

## **11-2449 OHIALANI RD**

House for Sale in Puna, Big Island | MLS 720595

130,680 480 sqft land

sqft living

bathrooms

\$222,000 listing price

Welcome to this self-sufficient, off-grid cabin nestled within Fern Forest Vacation Estates in Volcano, Hawaii. Set back from the road and accessed via a long, lightly wooded driveway, this home offers a serene natural setting.

Inside, a bright and airy open floor plan is illuminated by abundant natural light streaming through numerous windows. The spacious interior living area provides flexibility, with ample room to easily add a wall and create a separate bedroom if desired. A generous kitchen area comfortably accommodates a dining space. The