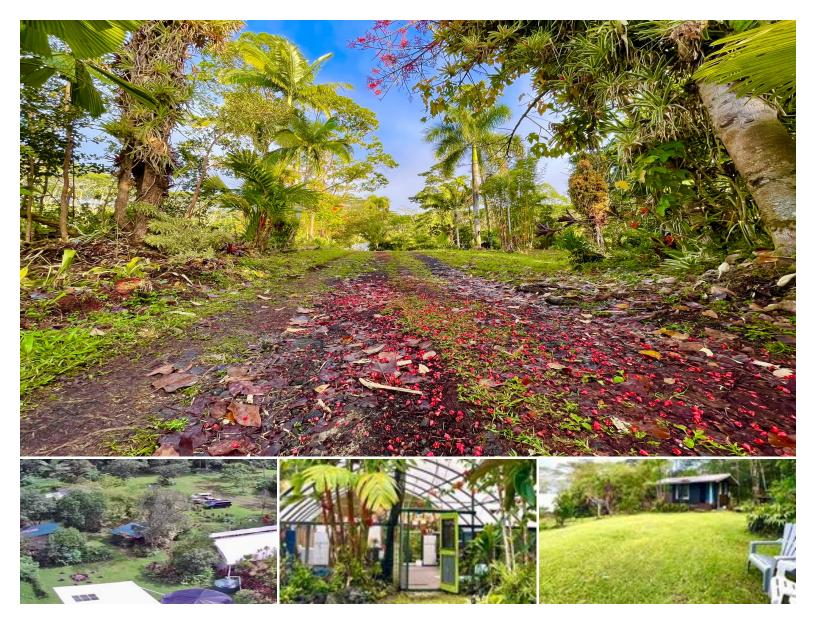

## **13-3980 PAHOA KALAPANA RD**

House for Sale in Puna, Big Island | MLS 720463

889,930 1,976 sqft land

bedrooms

bathrooms

**\$700,000** listing price

Rare opportunity to own a thriving 20.43-acre botanical retreat designed for wellness, sustainability, and deep connection to the land. Situated between Pahoa and the Kalapana Coast, the property offers the perfect balance of privacy and convenience, with excellent highway frontage, and paved road access. With established infrastructure, mail delivery, and underground grid power already in place, this versatile estate is well-suited for a regenerative farm, healing center, event venue, market, or private sanctuary.