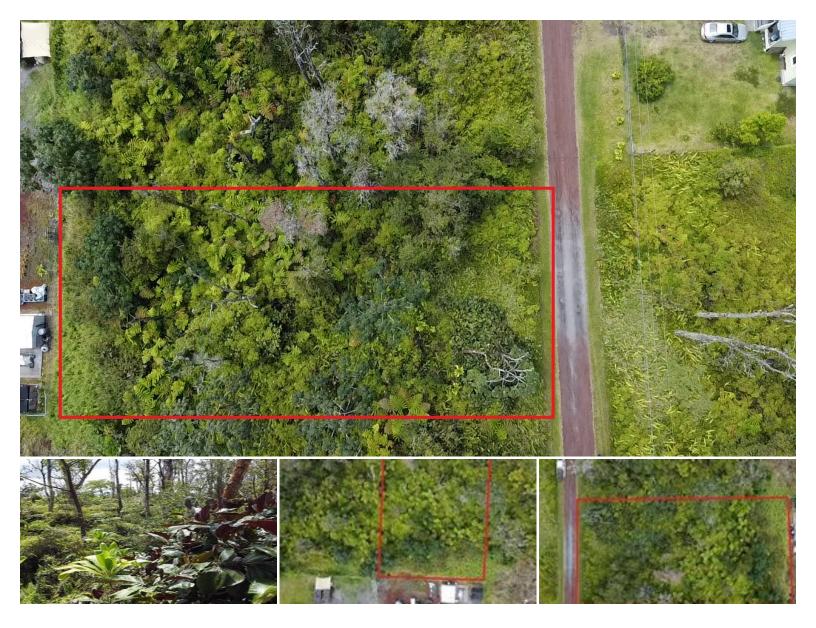

## **16-2158 PLUMERIA DR**

House for Sale in Puna, Big Island | MLS 720786

**12,000 \$73,500** sqft land listing price

Come Build your Dream House On this convenient lot in the forest of Ainaloa, At the top of the subdivision and on the back side of the street offers quiet location Power, Telephone and cable available at front of the lot

Property is in the desired lava zone 3, Low risk flood zone and not Near any sea rise effected areas.

Property has road access to Highway 130 taking you to nearby Keaau or Pahoa towns and further into Hilo also is close to Moho Rd to take threw Hawaiian acres