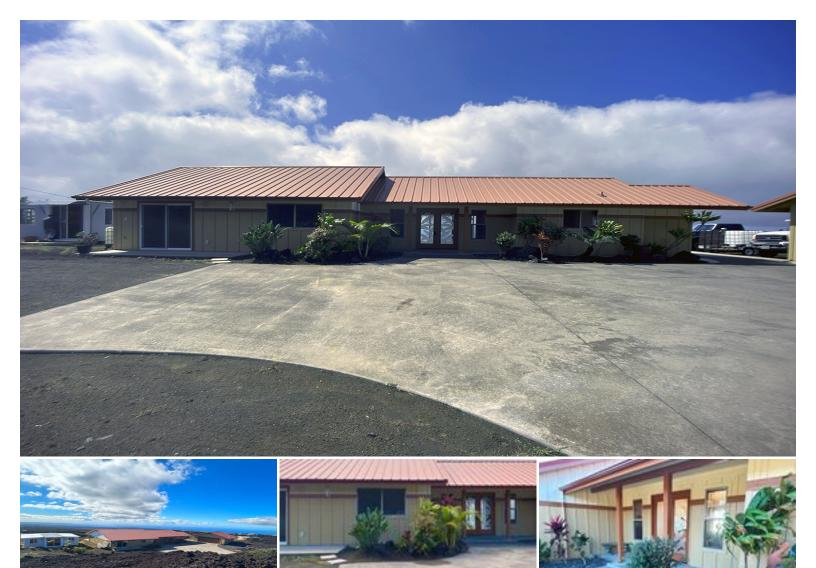

## **92-8217 IWALANI PKWY**

House for Sale in South Kona, Big Island | MLS 720669

**43,604** sqft land

**1,426** sqft living

**3** bedrooms

**2** bathrooms

\$449,900

listing price

Sweeping Ocean and Coastline views of the Kau Coast all the way to Southpoint and beyond! This wonderful 3-bedroom 2 bath home is on 1 acre and is located in a quiet corner of Hawaiian Ocean View Estates. Super clean and island style, this home has vaulted ceilings in the living room, dining room, kitchen, and primary bedroom. The interior of the home has a relaxed airy atmosphere with plenty of natural light. Some highlights of the home include a gated entry, new carpet and paint, newer washer, dryer, microwave, granite counter tops, and automated