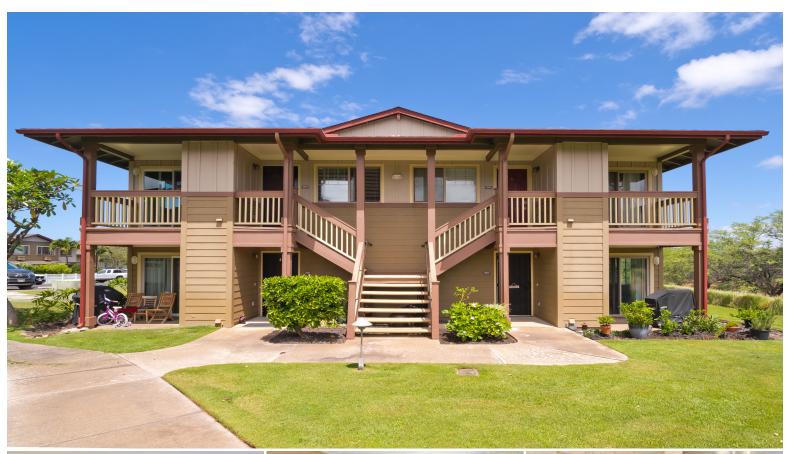

## 68-3931 EHU KAI LOOP #2802

Condo for Sale in Kohala Coast, South Kohala | MLS 720790

**825** sqft living

bedrooms

**2** bathrooms

\$514,899

listing price

\$10,000 Sellers Credit...almost 18 months of Maintenance Fees now being offered!

Looking for a peaceful place to call home on the sunny side of the Big Island? Unit #2802 at Makana Kai at Wehilani might be just the spot. This 2-bedroom, 2-bath downstairs corner unit is tucked away from the parking lot and backs up to a quiet gulch—so you get privacy, nice airflow, and a relaxing vibe that fits island life. It's been well cared for by the owner-occupant and would make a great starter