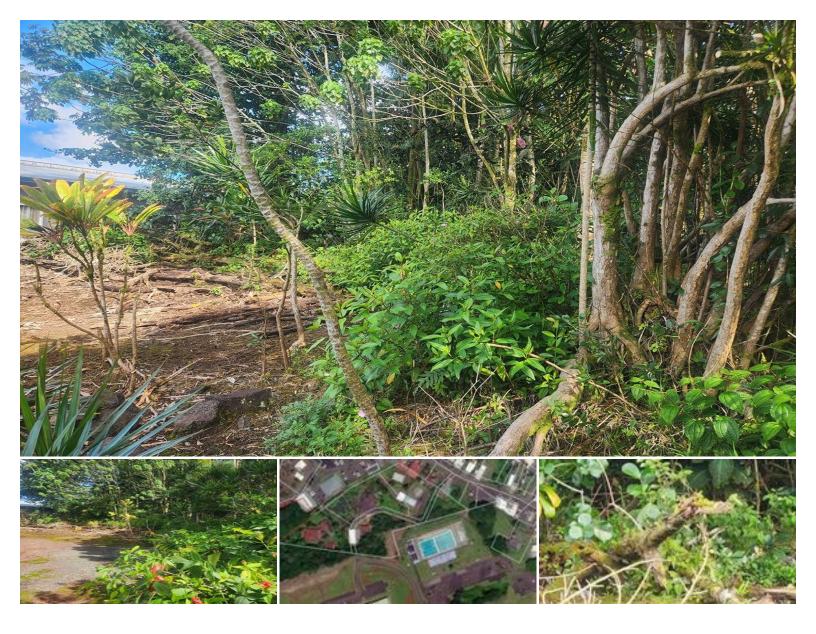

## 98,402 \$165,000

sqft land

listing price

Nestled in the heart of bustling Pahoa Town, this expansive 2.26-acre parcel offers a rare blend of privacy and convenience. Located just behind the medical offices at the end of a quiet, paved road, the property is accessed via a short gravel stretch—about 100 feet—that leads to a peaceful cul-de-sac with only a few nearby homes in this tucked-away neighborhood.

Enjoy unbeatable proximity to all of Pahoa's key amenities. Nearby is a swimming pool, the Billy Kenoi Park, the Post Office, Bay Clinic, and the Puna Kai Shopping

Listed by Savio Realty Ltd. - Puna Office