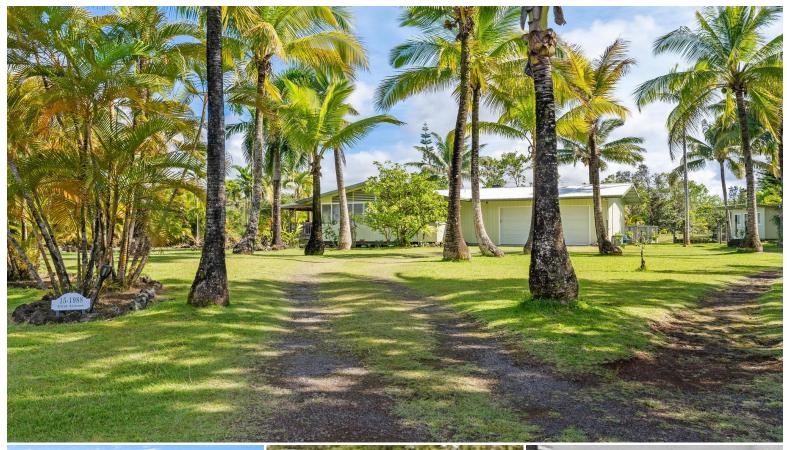

## 15-1988 1ST AVE (AKALA)

House for Sale in Puna, Big Island | MLS 718803

**43,560** sqft land

**1,152** 

**2** bedrooms

**2** bathrooms

\$735,000

listing price

Discover the perfect blend of island comfort and modern efficiency in this 2-bedroom, 2-bathroom ranch-style home with a garage and separate laundry room. Situated on 1 acre of lush, manicured landscaping near the breathtaking Maku'u Cliffs. Listen to the ocean waves, enjoy the cool tradewinds, and experience true Hawaiian living in this peaceful retreat.