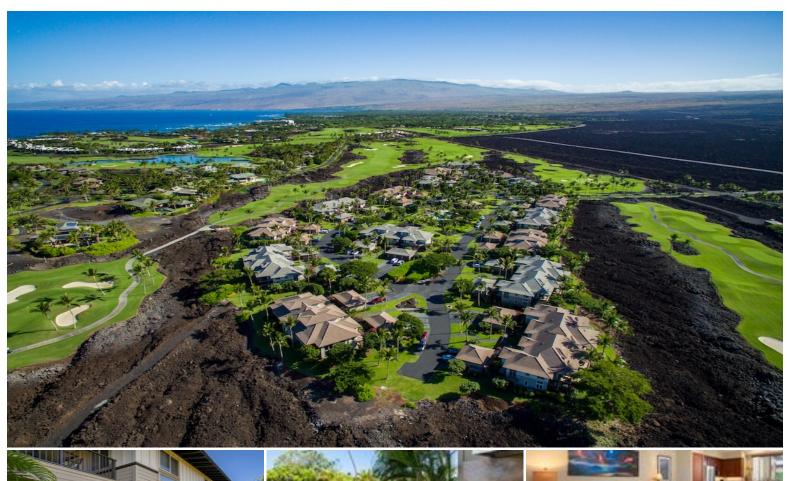

## 68-1122 NA ALA HELE RD #H-3

Condo for Sale in South Kohala, Big Island | MLS 720823

**1,103** sqft living

**L** bedrooms

**2** bathrooms

**\$1,149,000** listing price

REDUCED \$50K One of the lowest priced condos at Mauna Lani!! Priced to sell!! Golf Villa H-3 is a successful vacation rental and a charming, fully furnished garden villa. Step out on the manicured lawn sheltered from the trade winds to see vistas of Mauna Lani South #9 fairway and the Kohala mountains. Mahogany cabinets, granite counters, stone floors, tropical wall art in the vibrant primary bedroom, rich colors, and grass cloth wall treatments in the great room, a summer kitchen on the