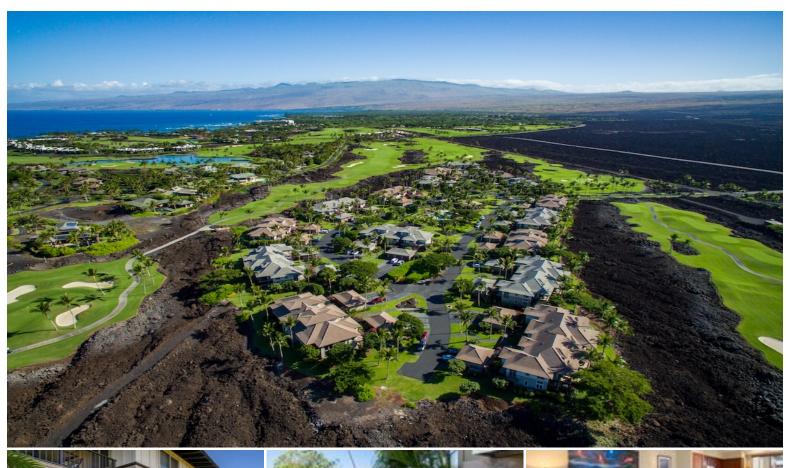

## 68-1122 NA ALA HELE RD #H-3

Condo for Sale in Kohala Coast, Big Island | MLS 720823

**1,103** sqft living

bedrooms

2

**\$1,199,000** listing price

ns bathrooms listing pric

Lowest priced condo at Mauna Lani!! Priced to sell!! Golf Villa H-3 is a successful vacation rental and a charming, fully furnished garden villa. Step out on the manicured lawn sheltered from the trade winds to see vistas of Mauna Lani South #9 fairway and the Kohala mountains. Mahogany cabinets, granite counters, stone floors, tropical wall art in the vibrant primary bedroom, rich colors, and grass cloth wall treatments in the great room, a summer kitchen on the lanai and a detached one-car garage. The sale includes 2 Vespas, 2 ten speed cruiser bikes and a 2011