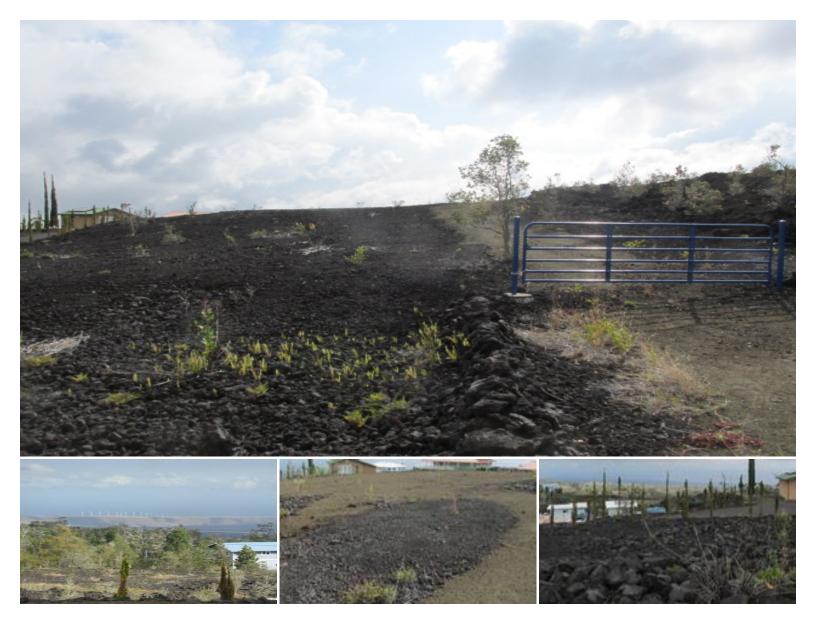

## 92-8981 PARADISE PKWY

Land for Sale in South Kona, Big Island | MLS 720842

**43,604 \$45,000** sqft land listing price

This wide ( $122 \times 356$ ) one acre lot has been prepared for building. Driveway with gate guides you to a dozed and cindered house pad with great ocean views. Low elevation with coastal breezes. Access to Aloha Blvd which leads to the highway. Power is available via SSPP. Telephone lines on road - possible fiber internet... Property is subject to annual road fees currently \$155.00 No sellers disclosure on vacant land. Ocean View is a growing town with grocery stores, gas pumps, auto parts, Ace hardware and restaurants. Also a community center, park, post office