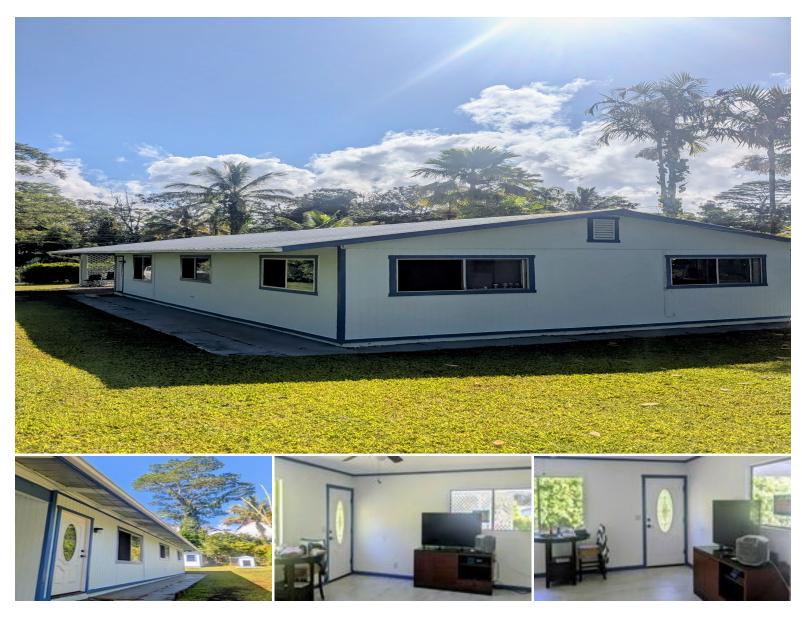

## **15-2714 NENUE ST**

House for Sale in Puna, Big Island | MLS 720825

**12,040** sqft land

1,056 3 sqft living bed

**5** bedrooms \$328,999 listing price

Perfect for a large Ohana, must see to appreciate! This newly remodeled family home sits on an oversized lot and on a dead-end quiet street. Enjoy the beautiful Hawaiian weather outside in the fully fenced yard. Eat fresh bananas, pineapple, mountain apple, avocado and surinam cherry growing in the back orchard! It has a separate gate to back and more room to add to the established fruit orchard. Garden beds of lava rock and cement hold together the soil for you new vegetable garden! Reconnect and grow fresh food year round!