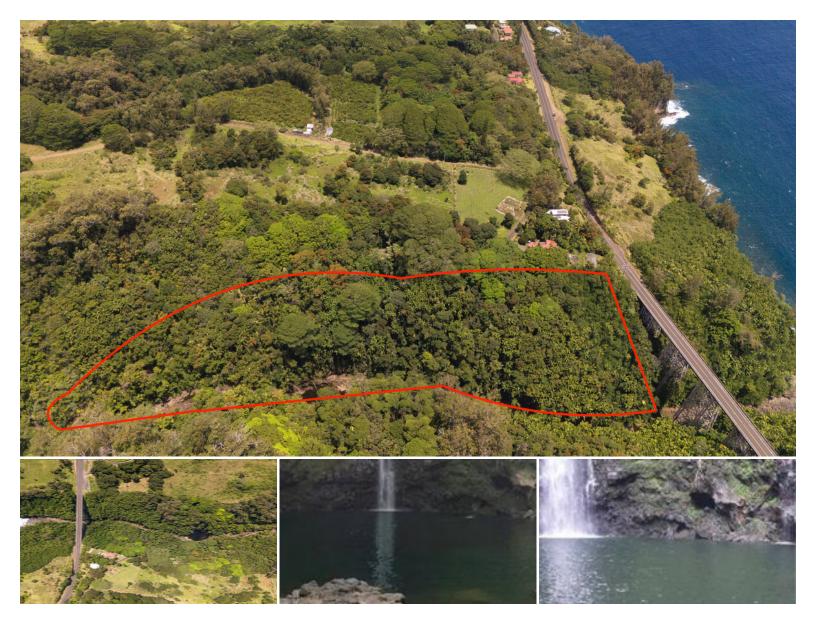

## **266,064** \$187,000 sqft land listing price

Discover a rare piece of Old Hawaii with this 6.11 acre property bordering the stunning Nanue Stream and Waterfalls.

The Nanue Falls is a hidden gem nestled on the Hamakua Coast of the Big Island. There are a series of waterfalls along the Nanue Stream.

The area is famous for its lush tropical rainforest, cascading waterfalls, and thriving native flora and fauna.

Listed by Century 21 Homefinders of Hawaii

Statewide Customer Support Offices on All Islands