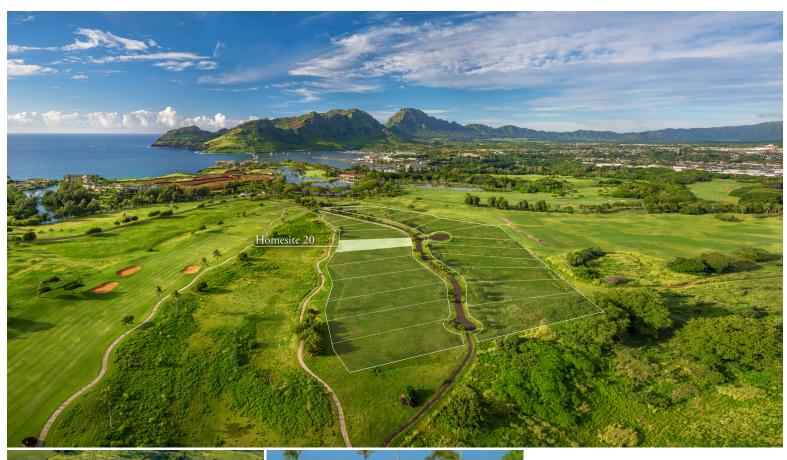

## **POHAIULA PL**

House for Sale in East Side, Kauai | MLS 719939

21,056 **\$1,099,000** listing price

sqft land

Copy and past to watch the video https://player.vimeo.com/video/1081711327 Pakela 'Ike - nestled the heart of a magnificent 450-acre playground, is the newest rising star of Hokuala. A spectacular collection of just 24 half-acre homesites in a tranquil cul-de-sac with breathtaking views in each direction of sea, land and sky. Custom homes will soon rise from this coveted land just steps from endless trails, world-class golf, meandering lagoons and the beautiful beaches of Kaua'i. Homesite #20 at Pakela 'Ike is a generous .48 acre site with lush landscaping and