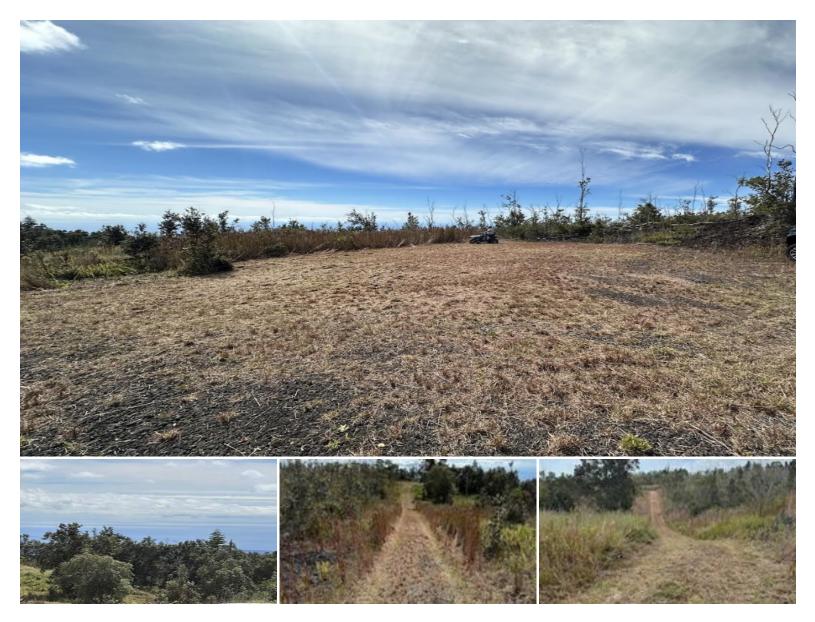

## **MAHIMAHI DR**

Land for Sale in South Kona, Big Island | MLS 720798

43,604 \$27,500

sqft land listing price

Beautiful Hawaiian Ocean View Estates one acre parcel priced to sale and awaiting your vision. This serene land has been cleared in a manner to maintain its natural features and surrounding trees and greenery. It already has a long driveway in place leading to a large cleared and flat house pad area. Everything is set and ready to go for you to start building your home. Privacy abounds along with beautiful blue skies and views. Elevation is approximately 3500'. Power available with an SSPP of \$3077, per HELCO, subject to change. This lot is truly one of a