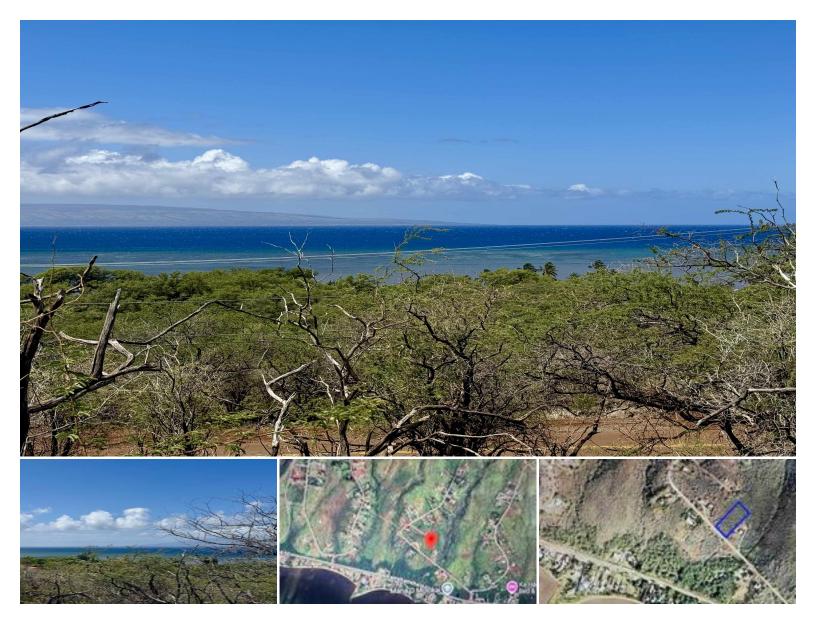

## O Uluanui Rd #147

Land for Sale in Kaunakakai/East Molokai, Molokai | MLS 405878

87,120 \$250,000

sqft land listing price

Kawela is known for its expansive ocean views with 2 acres of prime Ag land. This lot sits on a hill side and protected from the blasting trade winds coming from Maui. Its faces the west side of Molokai with beautiful colorful nightly sunset sets. Whales in the winter months is also a wonderful blessing to see breaching in the channel between Molokai and Lanai. Very close to town for shopping and convenient to drive east for quaint east end beaches or west for beach walking the Papohaku Beach. 5000 additional acres for hiking and hunting along with it's own