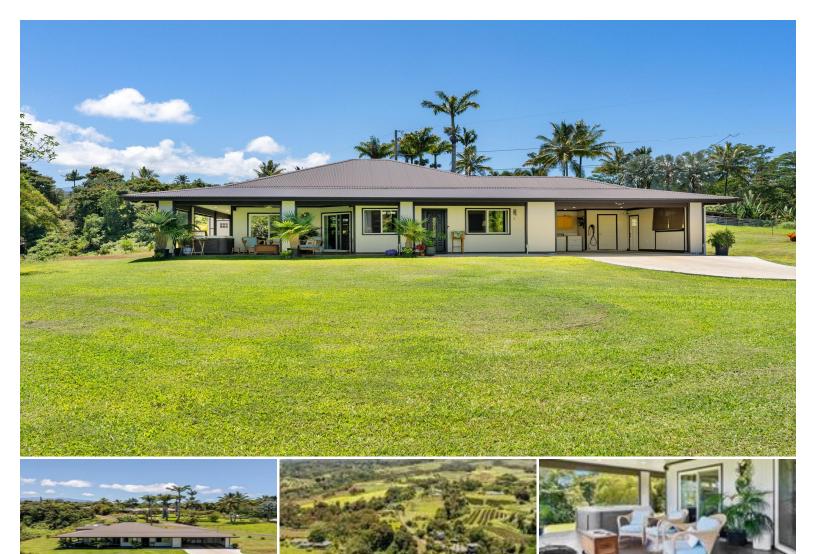

## 27-525 KALAOA CAMP RD

House for Sale in Hamakua Coast, Big Island | MLS 720873

136,386 1,344

bathrooms

\$1,190,000 listing price

bedrooms

This newer 2023 custom built home boasting 3.131 acres of land is now available. Located along the Heritage Hamakua Coast. Most properties on this private paved street are 2 acres and above. Having that country feel, while only being about 7 minutes from Old Hilo Town, and about 13 minutes from the Hilo International Airport. A total footprint is about 3308sqft, living space about 1344sqft, covered lanai about 1092sqft, carport and laundry area about 528sqft, and sidewalks about 300sqft. Newly built storage building about 528sqft. 3 bedrooms, 2 full