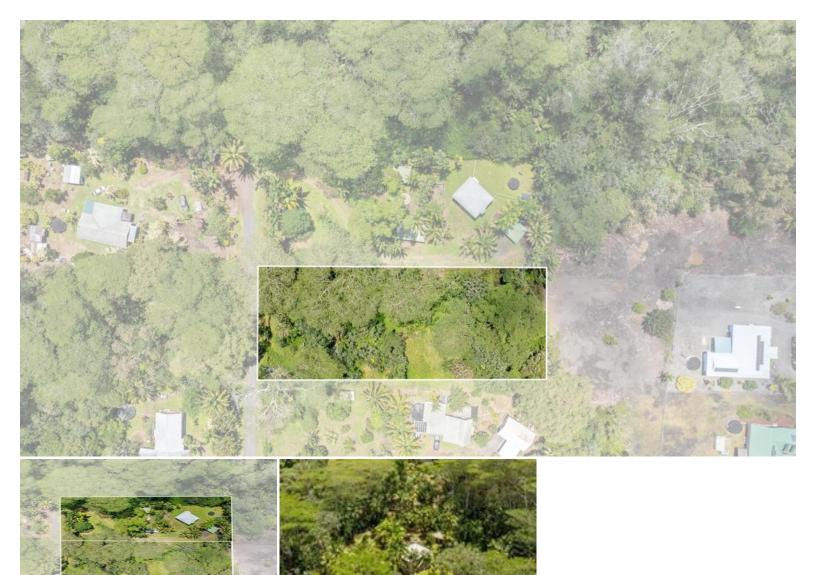

## 12TH AVE

House for Sale in Puna, Big Island | MLS 720794

43,560 \$110,000

sqft land listing price

Tucked away at the end of Makuu Drive and 12th Avenue, this serene property is just one lot away from over 1,000 acres of untouched State land—offering an exceptional privacy buffer in a peaceful forest setting filled with birdsong. The lot is already fenced on three sides, providing a head start on security, privacy, or future development. Whether you're looking to build your dream home or invest in a tranquil escape, this location offers the perfect blend of seclusion and natural beauty.