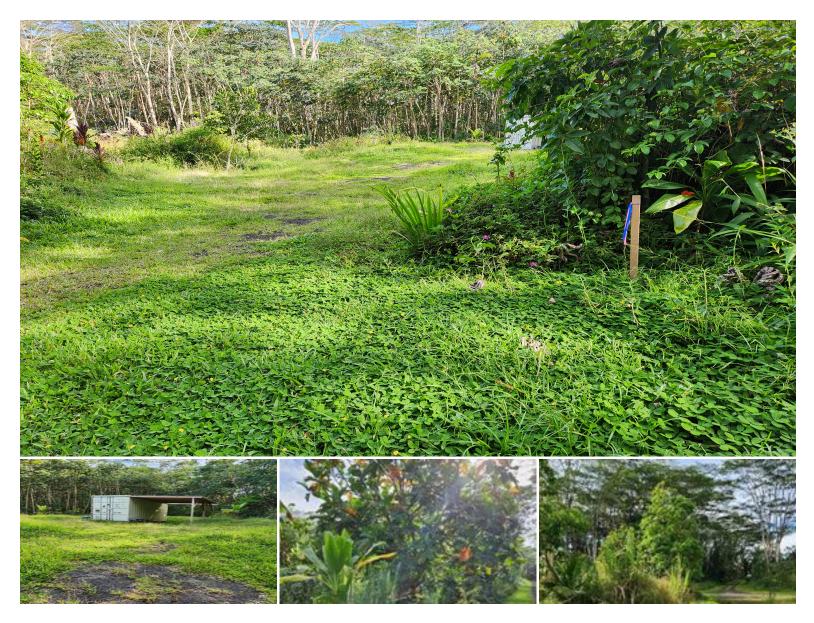

## 14-3332 LEHUA RD

Land for Sale in Puna, Big Island | MLS 720852

**16,727** sqft land

**27 \$30,000** d listing price

Two adjacent lots in a quiet corner of the subdivision that back up to large acreage could be the site of your new home. Established fruit trees are producing. A carpet of perennial peanut groundcover reduces the need to mow every few weeks. Get a head start on your new adventure of homesteading in Hawaii!

A 20 foot shipping container is included to store your supplies out of the weather. Pull up some shade under the attached lean-to roof to relax and cool off. The first lot is on the corner of Ginger Ln and Lehua Rd and backs up to a large