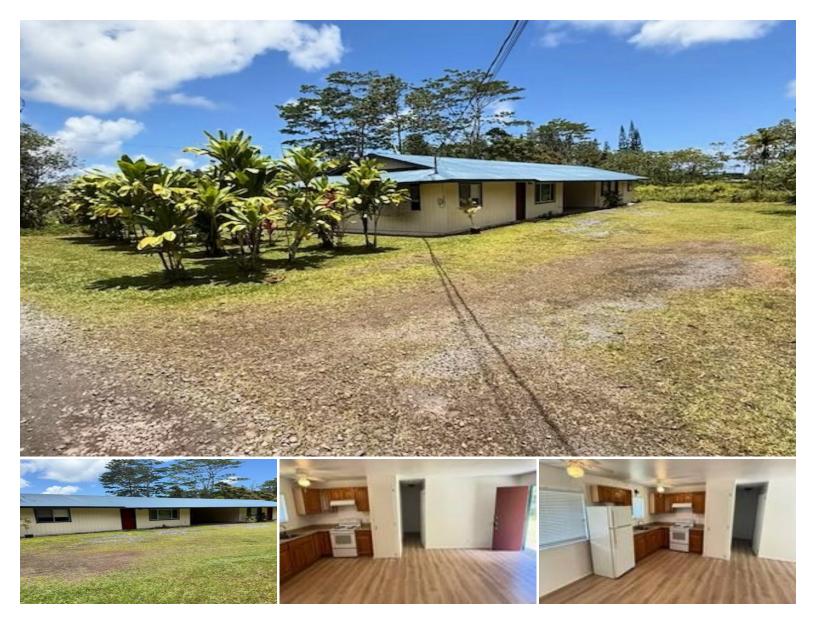

## 16-2007 34TH AVE #1&2

**2** bathrooms

House for Sale in Puna, Big Island | MLS 720524

**43,560** sqft land

1,728 4 sqft living bedrooms **\$449,000** listing price

Welcome to this meticulously updated side-by-side duplex, ideally situated on a spacious 1-acre parcel.

Just minutes from Kea'au Shopping Center, the new Puna Kai Shopping Center, schools, and restaurants—and approximately 20 minutes to Hilo—this property offers both convenience and tranquility.

Property Highlights: