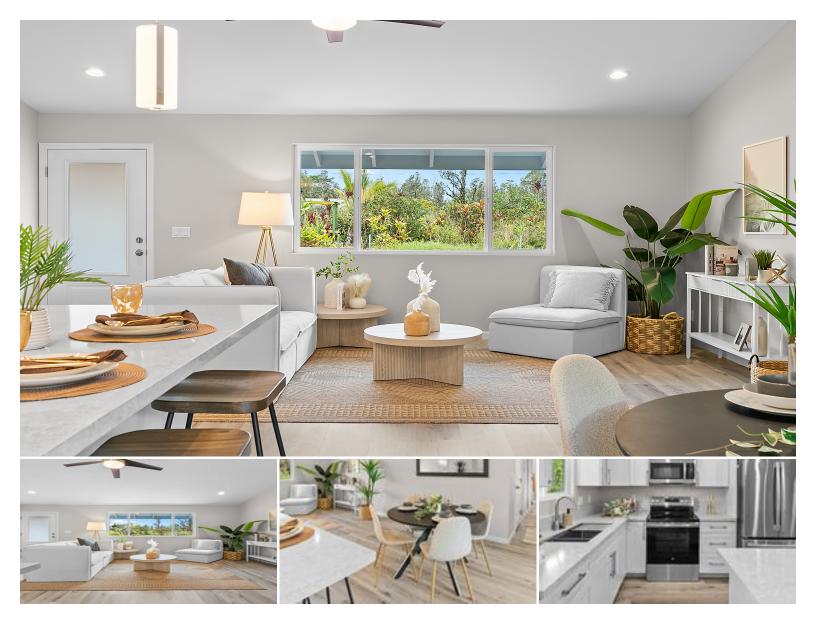

## 16-2154 CORAL DR

House for Sale in Puna, Big Island | MLS 720077

12,000 sqft land

1,246 saft living

bedrooms

\$385,000

listing price

Don't miss this affordably priced, newly built home located in the developing Ainaloa community. Vaulted ceilings, seamless vinyl flooring and a spacious, a functional open-concept floor plan filled with natural light creating an upscale, yet comfortable feeling.

bathrooms

Features include a primary bedroom and en-suite shower, generously sized bedrooms & bathrooms, a dedicated laundry room and attached two-car carport with storage. The exterior of the home is prepped to afford the new owner the