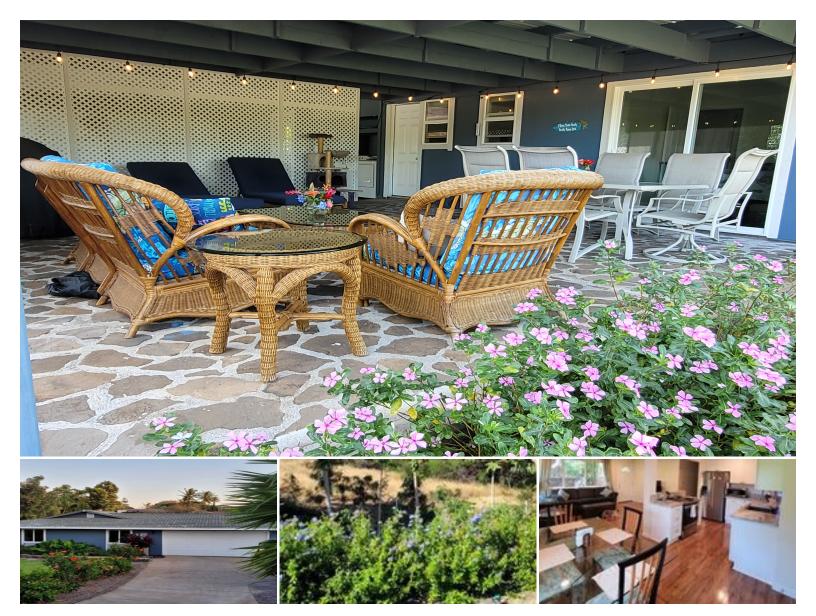

This home has been completely updated from top to bottom with attention to detail including all new laminate and tile flooring and an open concept floor plan. Most recently, a sliding glass door was added to master bedroom onto the lanai. The kitchen features wood cabinets with soft close hinges, granite counter tops, and stainless steel appliances. In the bathrooms, the sinks, cabinets, toilets, and plumbing fixtures were all upgraded. Similarly, all of the doors and windows were replaced along with new trim and baseboards. The covered lanai adds another 400