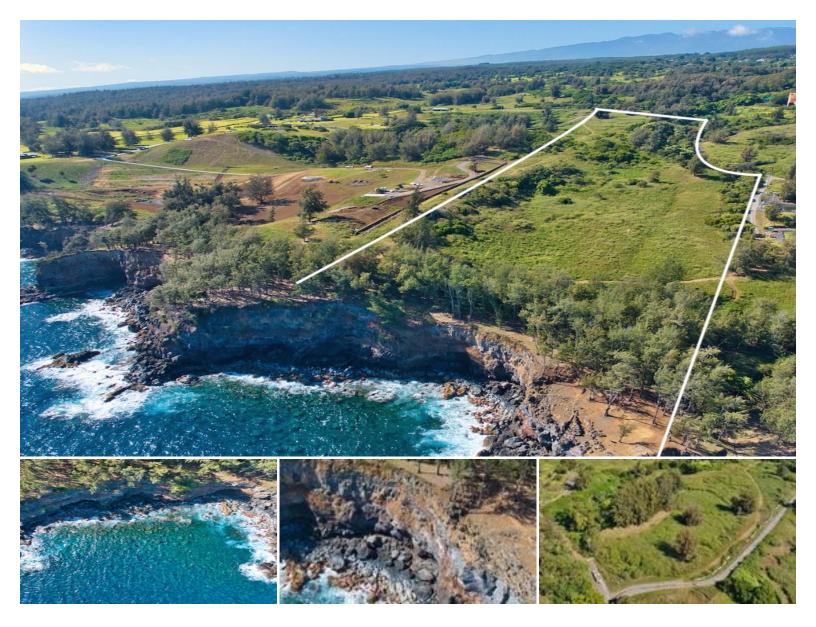

## **45-5060 NANAINA KAI ROAD**

House for Sale in Hamakua, Big Island | MLS 720688

1,651,795\$2,700,000

sqft land listing price

Not 5 acres, not 10, not 15, not 20, not 30 but almost 38 oceanfront oceanfront acres.

Oceanfront 37.92 acres with sunsets that often set over Maui to the north. Some say sweet Honokaa Town is like going back to the 1960s and 1970s.

Farmhouse or villa or both - Situated within a small neighborhood of assorted custom homes, Haina Pali Estates is at the ideal climate for year around living or a place to get away. Make this the one purchase that you'll never regret buying.