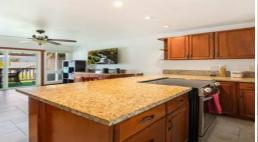

## **1970 HANALIMA ST #R201**

Condo for Sale in East Side, Kauai | MLS 720444

**750** sqft living

**L** bedrooms

**2** bathrooms

**\$536,000** listing price

Don't miss the lowest priced condo in Halelani Village, welcome to Unit R-201! This 2 bedroom, 2 bath, 2nd floor unit has been well maintained and cared for. It includes an expanded custom kitchen with granite countertops, bar seating and extended kitchen cupboard that provides ample storage. Make your way to the living area and you will find a matching built in credenza. From the living area and private lanai an eye catching sweeping view of Mount Haupu awaits you. The unit includes a newly installed range/oven and a water heater. Some furniture to be