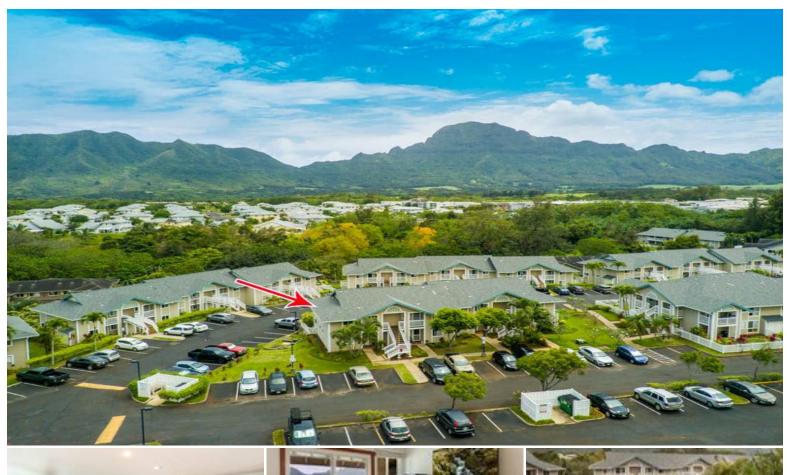

## **1970 HANALIMA ST #R201**

Condo for Sale in East Side, Kauai | MLS 720444

**750** sqft living

**L** bedrooms

**2** bathrooms

**\$536,000** listing price

Don't miss the lowest priced condo in Halelani Village, welcome to Unit R-201! This 2 bedroom, 2 bath, 2nd floor unit has been well maintained and cared for. It includes an expanded custom kitchen with granite countertops, bar seating and extended kitchen cupboard that provides ample storage. Make your way to the living area and you will find a matching built in credenza. From the living area and private lanai an eye catching sweeping view of Mount Haupu awaits you. The unit includes a newly installed range/oven and a water heater. Some furniture to be