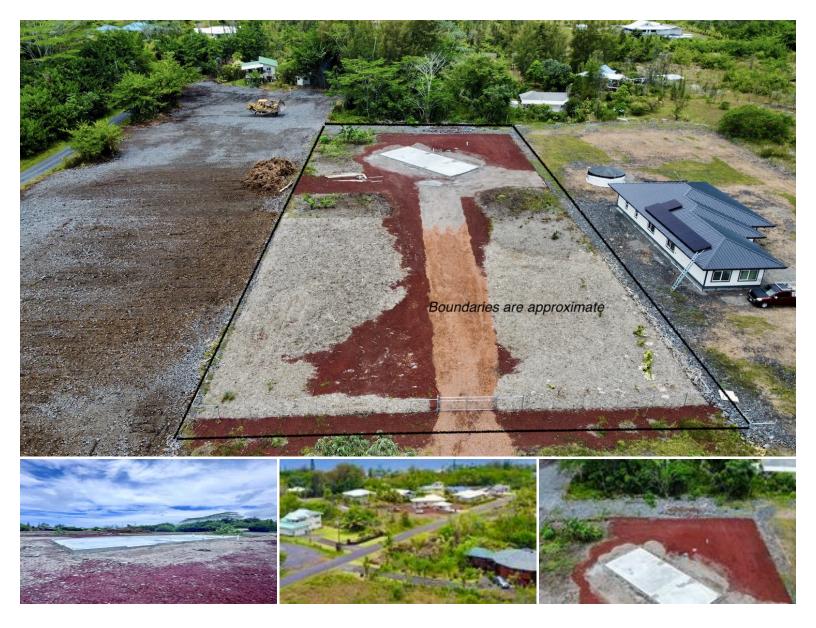

## 15-1634 LOKE RD

House for Sale in Puna, Big Island | MLS 720878

43,560 \$260,000

sqft land listing price

Fully ripped, fully fenced with a permitted, plumbed slab, septic and trusses ready to go up! Construction of a 24'x58' 1 bedroom 1 bath home with enclosed garage is underway. Land has been dozed mulched and cindered with fruit trees already in the ground! Also fully enclosed with hog wire fencing great for pets, live stock and security.

A lot of legwork and sweat equity has been put into this project and it is all laid out ready for your finishing touches! Permit application for a private water well has

Listed by Islandwide Associates LLC