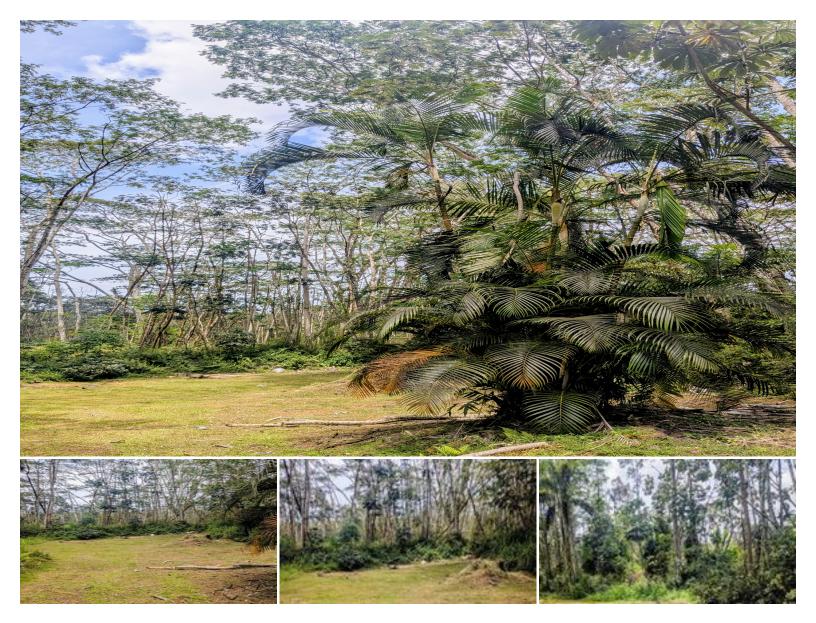

## **PAKALANA RD**

House for Sale in Puna, Big Island | MLS 720915

**8,040** sqft land

**\$24,000** listing price

Discover what awaits in this cleared, flat, grassy beautiful vacant lot! Located in Nanawale Estates this lot has well established palms up front and a large cleared grassy area ready to build on. The septic installation has been completed, and this nicely manicured lot is ready to build your dream home!