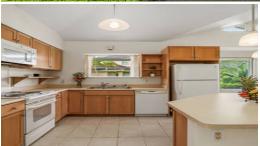

Designed with flexibility in mind, the layout allows for all one-level living. The ground floor features the main living area, kitchen, and primary suite. Vaulted ceilings, extra windows, and an open floor plan create a bright and airy space. The spacious kitchen includes a large island with bar seating, perfect for everyday