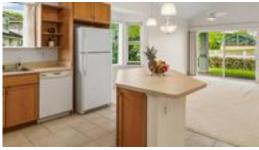

Designed with flexibility in mind, the layout allows for all one-level living. The ground floor features the main living area, kitchen, and primary suite. Vaulted ceilings, extra windows, and an open floor plan create a bright and airy space. The spacious kitchen includes a large island with bar seating, perfect for everyday