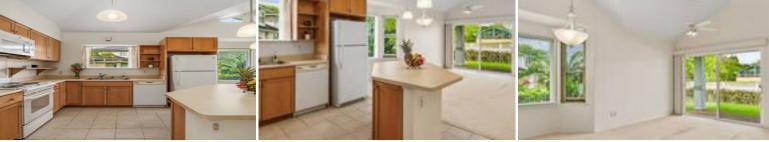

Designed with flexibility in mind, the layout allows for all one-level living. The ground floor features the main living area, kitchen, and primary suite. Vaulted ceilings, extra windows, and an open floor plan create a bright and airy space. The spacious kitchen includes a large island with bar seating, perfect for everyday