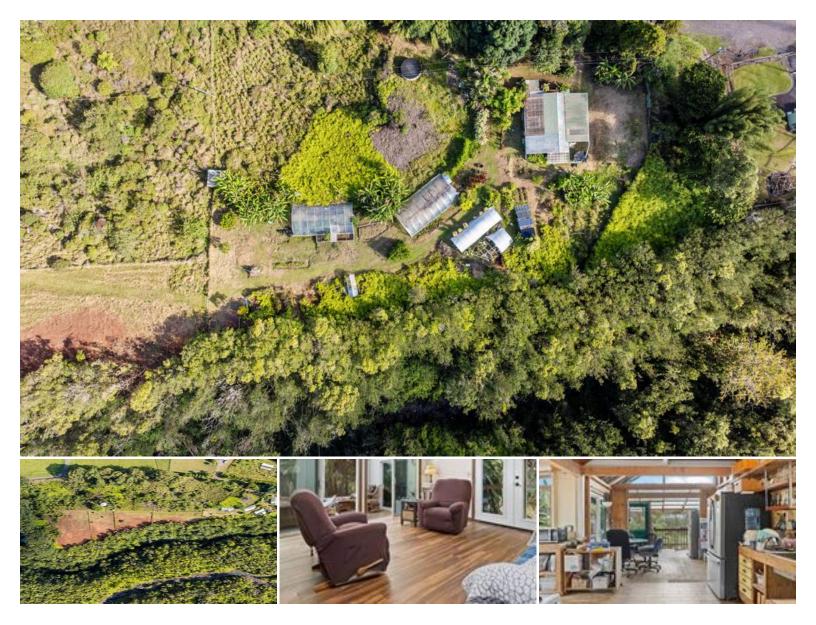

## **32-520 PIHA KAHUKU RD**

House for Sale in Hamakua Coast, Big Island | MLS 720054

719,176 sqft land

1,772

bedrooms

bathrooms

**\$830,000** listing price

Welcome to this off grid, 16.5 acre rustic farm retreat with its' own stream and ocean views on the Hamakua Coast. Multiple separate living areas provide flexibility for this working farm. Live off the land with multiple greenhouses, solar power and multiple water catchment systems.

This property is a canvas with all the ingredients for you to paint your own masterpiece. The main farm house is furnished and approximately 1,300 sqft, with fiber optic internet installed. The PV system is about 3385 W with a 24 V inverter