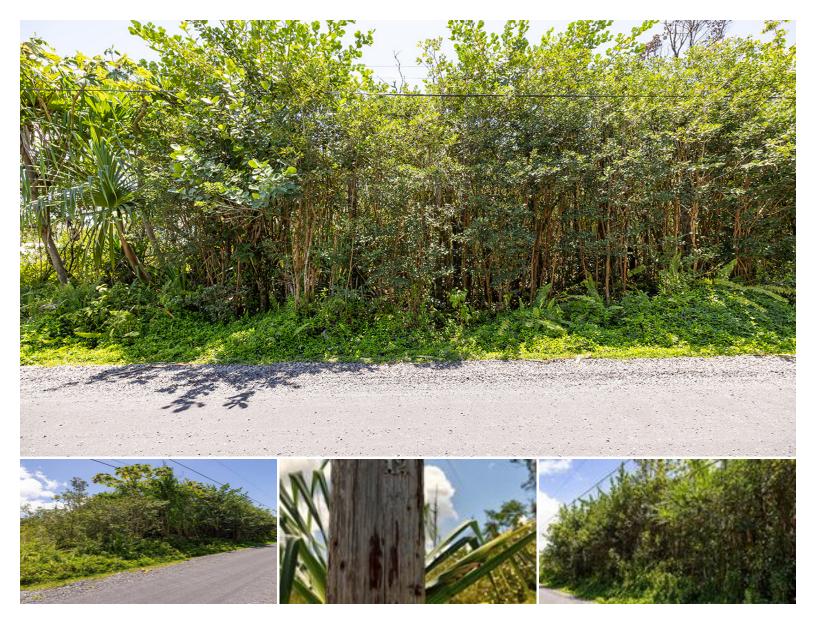

## **10TH AVE**

House for Sale in Puna, Big Island | MLS 720760

**43,560** \$119,000 sqft land listing price

Lush green vegetation, little to none albizia trees, tons of potential and easy access to both Paradise Dr and Maku'u Dr! This refreshing parcel is one of two that is available on the market. Neighboring lot 817 3-1-5-26-20 MLS 720759 is also being offered for purchase. Uncommon chance to own side by side lots! Opportunity at its best.