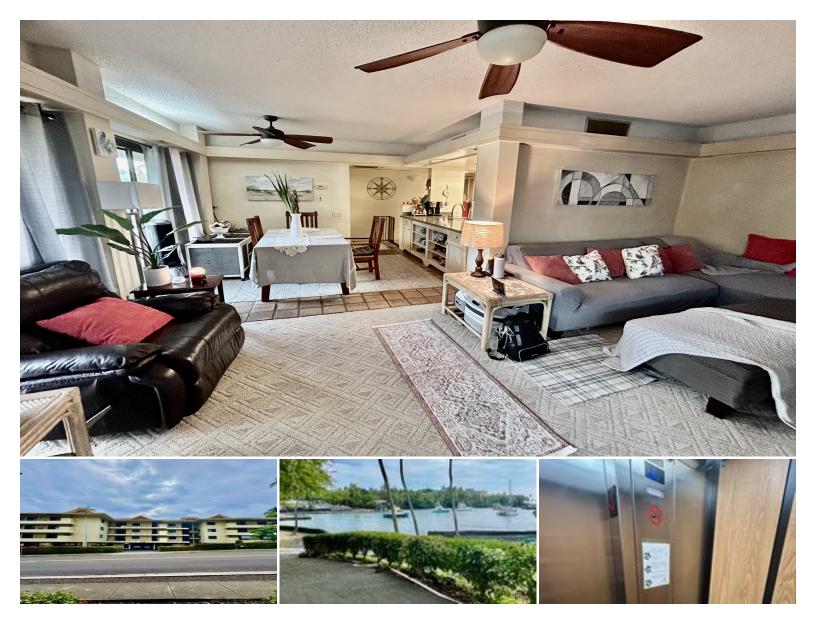

## **78-7100 KAMEHAMEHA III RD...**

Condo for Sale in North Kona, Big Island | MLS 720829

1,244 sqft living

bedrooms

2

2 bathrooms \$618,000 listing price

Price Improvement - Rarely Available Corner Unit at Keauhou Kai! Don't miss this opportunity to own a rarely available corner unit in the highly sought-after Keauhou Kai community! This spacious and beautifully upgraded 2/2 condo offers resort-style living in one of Kona's most desirable locations-with elevated privacy, peaceful mountain views, and prime proximity to Keauhou Bay. Located in a well-maintained, solid concrete building, this home features assigned parking, elevator access, a sparkling pool, and a serene koi pond. Just next door,