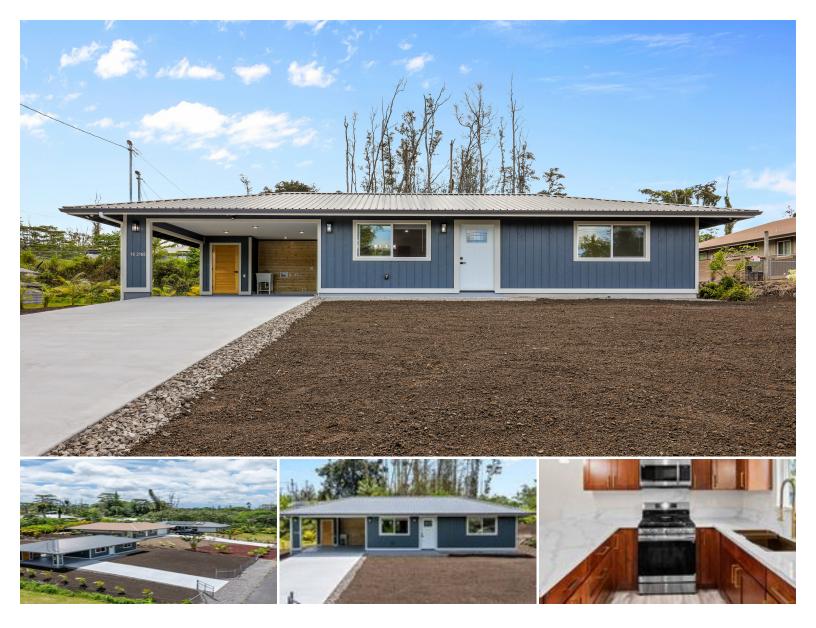

## **16-2168 TREE FERN DR**

House for Sale in Puna, Big Island | MLS 720743

**12,000** sqft land

**704** sqft living

**2** bedrooms

**1** bathrooms

\$335,000

listing price

Now available in the growing Ainaloa subdivision—a brand-new 2-bedroom, 1-bath home complete with a carport and concrete driveway!

This charming single-level home offers 1,056 sq ft under roof on a 12,000 sq ft lot. The open-concept kitchen features new soft-close cabinets, stainless steel appliances, and modern finishes. Interior highlights include durable LifeProof vinyl flooring, ceiling fans in both bedrooms room elegantly placed on the tray ceilings, built-in closet shelving and window blinds that offer both privacy and light