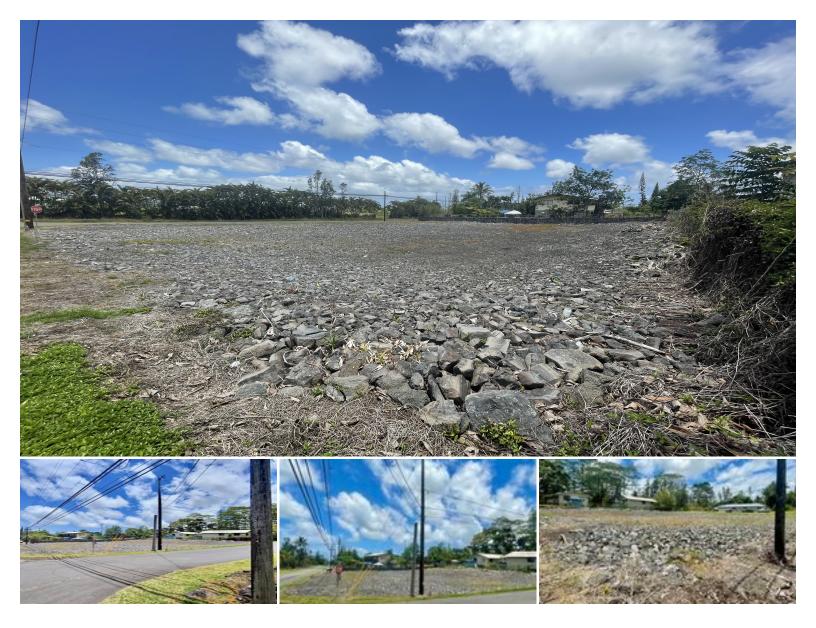

## **16-2029 MAUNA KEA DR**

House for Sale in Puna, Big Island | MLS 720906

**19,210** \$95,000 sqft land listing price

Cleared 19,210 Sq. Ft. Corner Lot in Ainaloa

Great opportunity to own a cleared and leveled 19,210 sq. ft. corner lot in the Ainaloa subdivision! This lot is prepped with a rock base and ready for your dream home or investment project. Enjoy paved roads and easy access to Pahoa's shopping, schools, and restaurants, with Hilo just a short drive away.