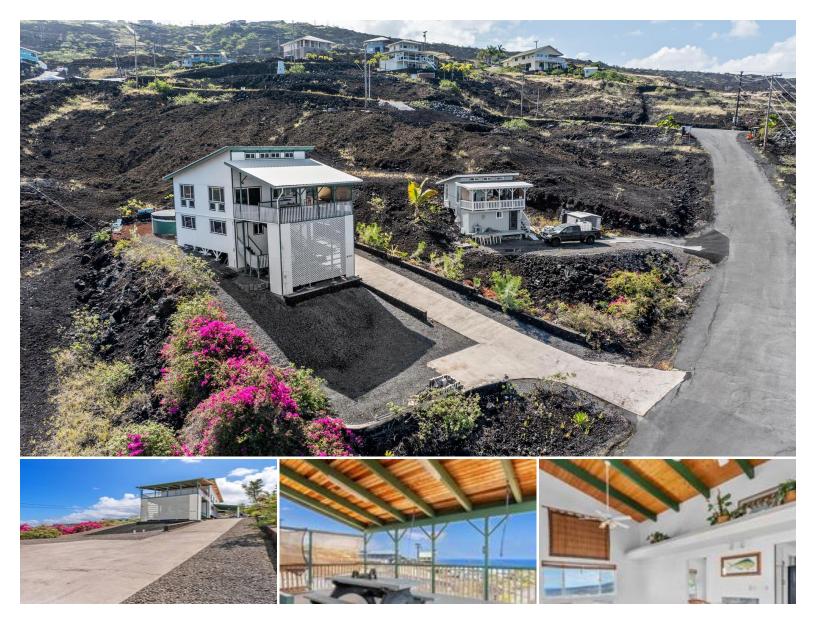

## 88-1506 EWALU AVE

House for Sale in South Kona, Big Island | MLS 720927

**10,048** sqft land

1,536 2 sqft living bedrooms

oms bathrooms

**\$425,000** listing price

Priced 50k below most recent appraisal! Big ocean views from this custom built, 2 story home in Milolii. Split level living with 1 bedroom, 1 bath upstairs and 1 bedroom, 1 bath downstairs. The prized feature of this home is the spacious 480sqft Trex decked lanai catching views of the Kona coast as well as Maui on a clear day. One thing you'll never have to worry about here is a cesspool upgrade because it's already on Septic. This home was built high to take full advantage of the mauka and ocean breezes, so you won't feel the need for AC! There's even a