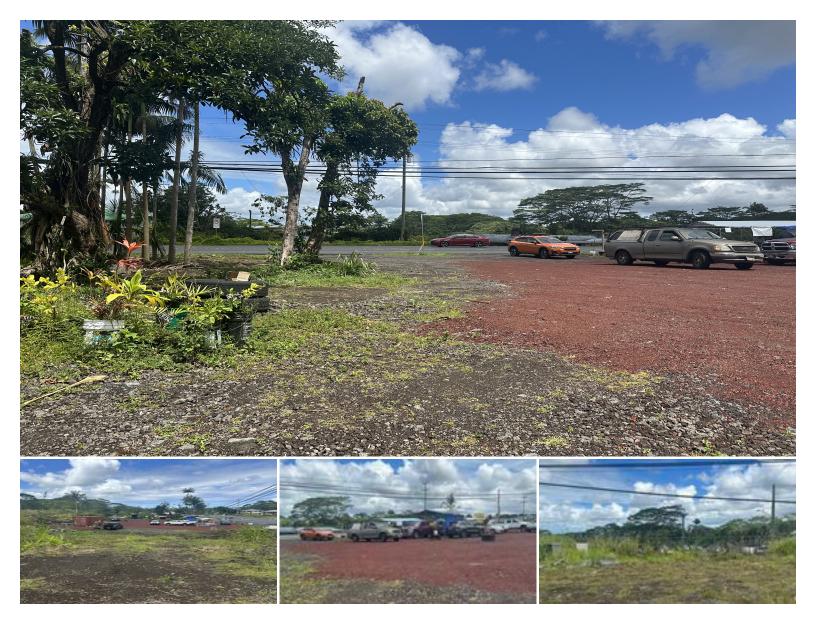

## 39,885 \$320,000

sqft land listing price

Conveniently located rarely available vacant lots right on Volcano Hwy frontage. 1 mile up from Kamehameha School. Across the street from Jhara store, 7/11 store, 76 gas and service station. Sale includes 4 parcels total just under 1 Acres in RS-10 zoning. Possible Consolidation and subdivide. TMK 3-1-7-1-40 consisting of 24,437 and 3-1-7-1-16 consisting of 5,881 sq ft for total of 30,318 sqft land. Also includes adjoined 2 strips lands 3-1-7-1-14 and 3-1-7-1-39 additional 9567 sq.ft. K-1 Staking and topography study completed. Developed and graveled. Open market