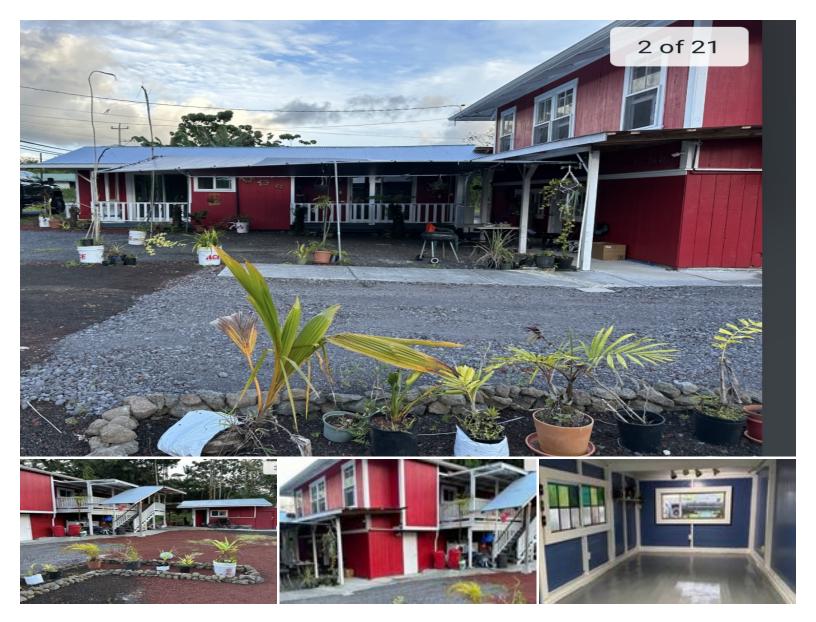

## **15-2846 PAHOA VILLAGE RD**

House for Sale in Puna, Big Island | MLS 720963

**11,492** sqft land

**2,330** sqft living

7 bedrooms **\$725,000** listing price

Iconic redwood home build in 1920 originally 3 bedrooms 1 bath remodeled in 2022. Additional 4 studios suite all separate entry and wetbar sink including mini refrigerators. Front office suite with side commercial prep kitchen area. many Covers walkway and Ianais throughout. Exterior dust to dawn lightings and security cameras. Fencing area for kids play and pets. Large open gravel driveway and parkings area. If you looking for multi-family livings arrangements or single family livings with extra rental incomes this property are fully accommodate able.