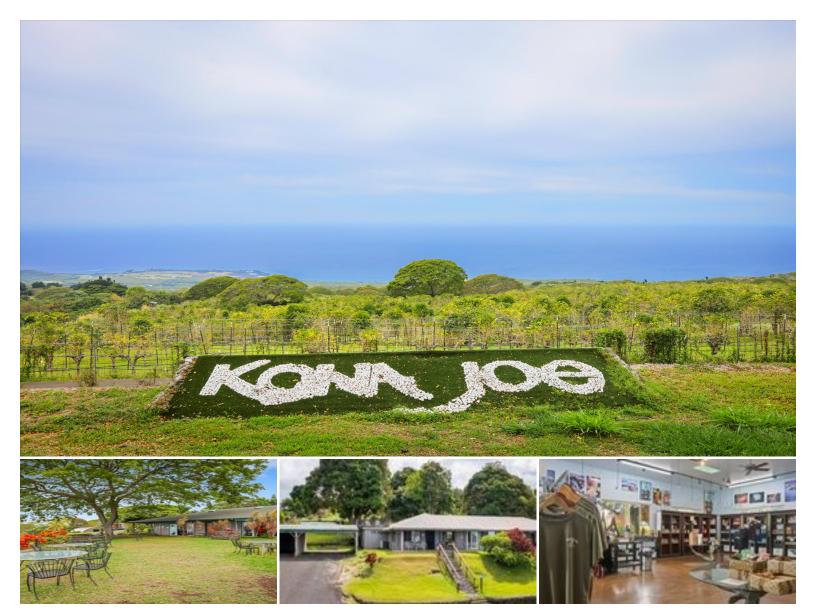

## **79-7346 HAWAII BELT RD**

House for Sale in South Kona, Big Island | MLS 719597

435,600 3,200 sqft land

bedrooms

bathrooms

\$12,000,000

listing price

Stunning 20-Acre Kona Coffee Farm - Turnkey Agricultural Paradise Nestled in the heart of Hawaii's world-renowned Kona coffee belt, this breathtaking 20-acre farm offers a rare opportunity to own a fully operational, income-generating agricultural estate. With lush coffee orchards, state-of-the-art facilities, and established business ventures, this property is a dream for entrepreneurs, coffee enthusiasts, and investors alike. Key Features: